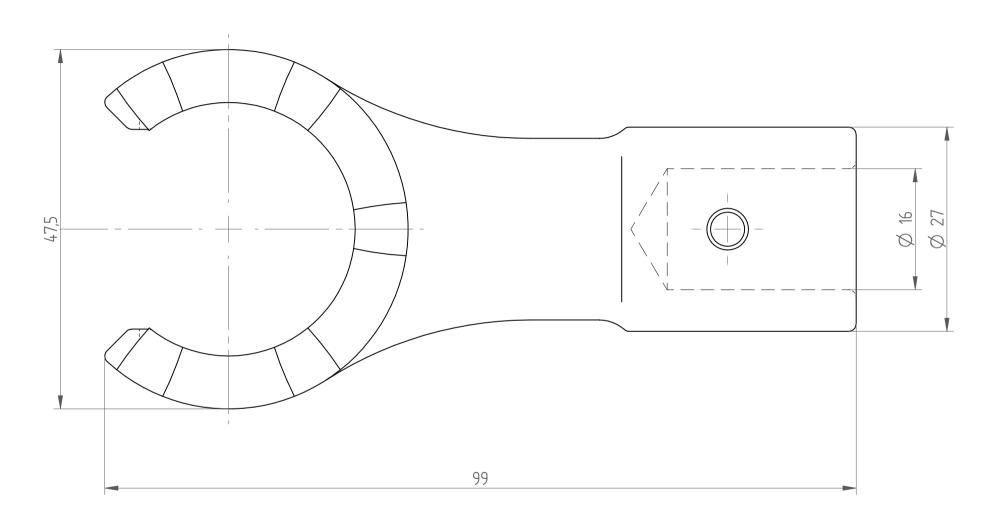

REGO-FIX AG Obermattweg 60 4456 Tenniken / Switzerland

Phone +41 61 976 14 66 Fax +41 61 976 14 14 www.rego-fix.com This is a non-controlled copy. All information given herein is subject to change without notice  ${\sf N}$ 

The information given herein has been carefully checked and is believed to be correct. REGO-FIX, however, assumes no responsibility or liability for any errors, inaccuracies or omissions that may appear in this drawing

This document is subject to copyright laws. No part of this document may be reproduced or transmitted in any form or any means, electronic or mechanic, for any purpose, without the express written permission of REGO-FIX

Type: A-E40AX
Part No.: 715740000

Date: 08.01.2015

Scale: 2: